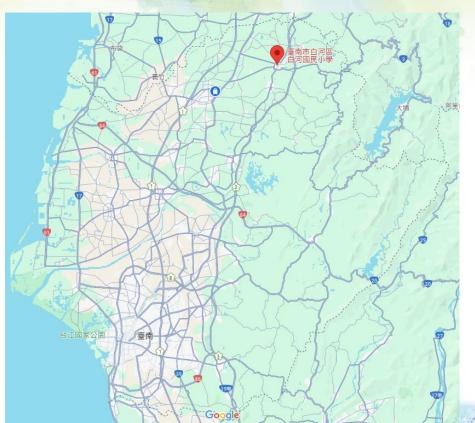

### Location

- Baihe Elementary school is located in the North-Eastern part of Tainan which is Baihe District.
- There are several ways to commute to the school.
- First, take a train to Sinying Station. Then ride a bus to the school.
- Second, take the high speed rail to Chia-yi Station. Then ride a bus to Baihe Station.
- Third, ride a motorcycle or drive your car to the school.